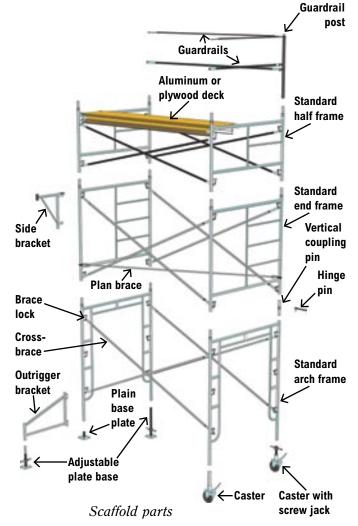

## **Rolling scaffolds**

- The floor or surface on which a rolling scaffold is moved must be
  - Within three degrees of level
  - Free from pits, holes, depressions, or obstructions
  - Able to withstand the superimposed point loading of the casters supporting the scaffold structure and the workers
- No worker is to remain on a rolling scaffold while moving it with his/her own efforts if the work platform height exceeds 1½ times the scaffold minimum base dimension.
- No worker is to remain on a rolling scaffold while it is being moved by other workers if the work platform height exceeds twice the minimum base dimension.
- At least two of the four wheels on rolling scaffolds must be the swivel caster type. The caster height-adjusting pins or screws must be installed so that the casters cannot fall out of the supporting legs of the scaffold.
- The wheels of rolling scaffolds must have locking devices.