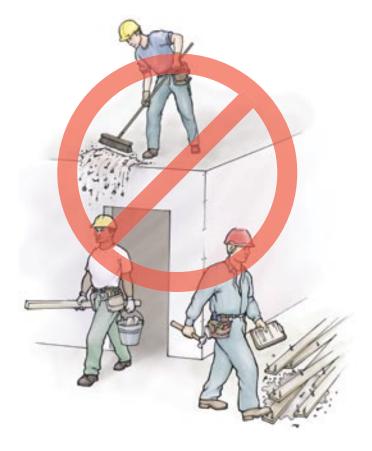

The area within and surrounding the construction site can be very hazardous to workers if debris is allowed to build up.

- Use a waste bin to prevent buildup of rubbish.
- Ensure there are no protruding nails on loose or fixed materials.
- Use danger or caution tape where open trenches or excavations could present a hazard.
- Ensure all ground areas are firm and level where scaffolding or ladders are to be placed.