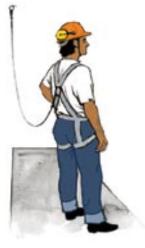

## Falls from elevation are one of the leading causes of injuries to construction workers in British Columbia.

Fall protection systems must be used

- When there is a possibility of a fall of 3 m (10 ft.) or more, OR
- Where a fall from a height of less than 3 m (10 ft.) involves a risk of injury greater than the risk of injury from the impact on a flat surface

## Selecting fall protection

• When determining which fall protection system is most practicable, you must always follow the fall protection hierarchy as set out in section 11.2 of the Occupational Health and Safety Regulation.

First consideration—Are guardrails practical?

**Second consideration**—Can another fall restraint system be used?

Third consideration—Can a fall arrest system be used?

**Fourth consideration**—If none of these systems can be used, other written procedures acceptable to WorkSafeBC can be used.