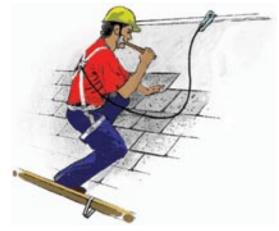

## Falls from elevation are one of the leading causes of injuries to construction workers in British Columbia.

Fall protection systems must be used

- When there is a possibility of a fall of 3 m (10 ft.) or more, OR
- Where a fall from a height of less than 3 m (10 ft.) involves a risk of injury greater than the risk of injury from the impact on a flat surface

## Selecting fall protection

• When determining which fall protection system is most practicable, you must always follow the fall protection hierarchy as set out in section 11.2 of the Occupational Health and Safety Regulation.

First consideration—Are guardrails practical?

**Second consideration**—Can another fall restraint system be used?

Third consideration—Can a fall arrest system be used?

**Fourth consideration**—If none of these systems can be used, other written procedures acceptable to WorkSafeBC can be used.