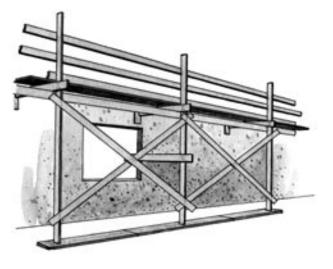

## Selecting fall protection

• When determining which fall protection system is most practicable, you must always follow the fall protection hierarchy as set out in section 11.2 of the Occupational Health and Safety Regulation.

First consideration—Are guardrails practical?

**Second consideration**—Can another fall restraint system be used?

Third consideration—Can a fall arrest system be used?

**Fourth consideration**—If none of these systems can be used, other written procedures acceptable to WorkSafeBC can be used.