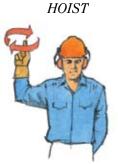

With forearm vertical, finger pointing up, move hand in small horizontal circles.

With arm extended down, move forefinger; pointing down, move hand in circles.

Both fists in front of body, with thumbs pointing outward.