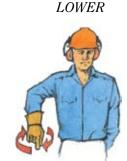

## Hand signals for tower crane operations

If hand signals are used between a signaller and the operator of a tower crane to control hoisting operations, the following signals should be used:

Arm extended, palm down, move hand horizontal.

With forearm vertical, finger pointing up, move hand in small horizontal circles.

With arm extended down, move forefinger; pointing down, move hand in circles.

Both fists in front of body, with thumbs pointing outward.