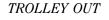

With forearm vertical, finger pointing up, move hand in small horizontal circles.

With arm extended down, move forefinger; pointing down, move hand in circles.

Both fists in front of body, with thumbs pointing outward.

TROLLEY IN

Both fists in front of body, with thumbs pointing toward each other.

**SWING** 

Arm extended, point in direction of swing of boom.