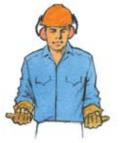

With forearm vertical, finger pointing up, move hand in small horizontal circles.

With arm extended down, move forefinger; pointing down, move hand in circles.

Both fists in front of body, with thumbs pointing outward.

TROLLEY IN

Both fists in front of body, with thumbs pointing toward each other.

**SWING** 

Arm extended, point in direction of swing of boom.