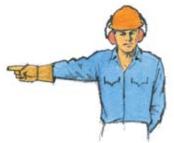

## Hand signals for tower crane operations

If hand signals are used between a signaller and the operator of a tower crane to control hoisting operations, the following signals should be used:

Arm extended, palm down, move hand horizontal.